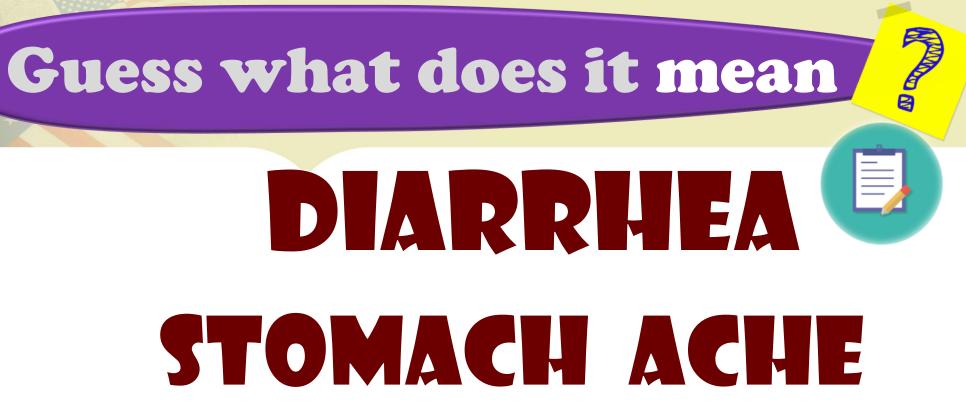

### **Illness, injuries and symptoms**

fever cough backache nauseous stuffy nose flu dizzy stomach ache measles diarrhea cold chicken pox

My tummy hurts. Either I ate too much or I ate something bad.

stomach ache

| - | Illness and injuries |   |             | Sercise      | 38.1        |
|---|----------------------|---|-------------|--------------|-------------|
|   | - <del>feve</del> r  |   | -cough-     | backache     | -nauseous   |
|   | -meastes             | 5 | stuffy nose | dizzy        | chicken pox |
|   | -cold                |   | diarrhea    | stomach ache | flu-        |

I have to keep running to the toilet. I must drink of water.

| - | * * * * * *<br>* * * * * *<br>* * * * * * *<br>* * * * * * * | Illne | ss and injurie | S Exercise   | 38.1                   |
|---|--------------------------------------------------------------|-------|----------------|--------------|------------------------|
|   | -fever                                                       |       | -cough-        | backache     | -nauseous              |
|   | -measte                                                      | es    | stuffy nose    | dizzy        | <del>chicken pox</del> |
|   | -cold                                                        | 1     | -diarrhea-     | stomach ache | flu-                   |