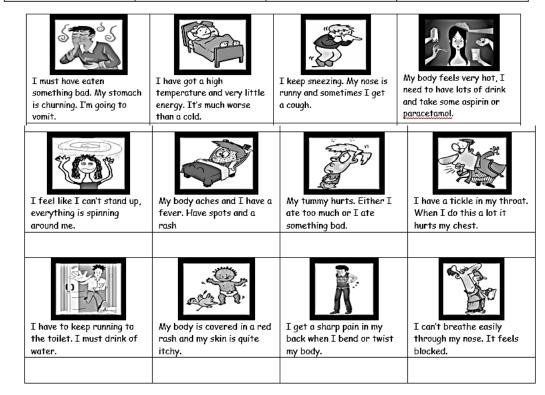

I must have eaten something bad. My stomach is churning. I'm going to vomit. nauseous

| Illne |    | ss and injurie | S Exercise   | 38.1        |
|-------|----|----------------|--------------|-------------|
| fever | -  | cough          | backache     | nauseous    |
| measl | es | stuffy nose    | dizzy        | chicken pox |
| colo  |    | diarrhea       | stomach ache | flu-        |

I have got a high temperature and very little energy. It's much worse than a cold.

| Illne |    | ss and injurie | S Exercise   | 38.1        |
|-------|----|----------------|--------------|-------------|
| fever | -  | cough          | backache     | nauseous    |
| measl | es | stuffy nose    | dizzy        | chicken pox |
| -૯૦ી૦ |    | diarrhea       | stomach ache | flu-        |

I keep sneezing. My nose is runny and sometimes I get a cough. **Cold** 

| Illne             |          | ss and injurie | S Exercise   | 38.1        |
|-------------------|----------|----------------|--------------|-------------|
| -fe <del>ve</del> | F        | cough          | backache     | -nauseous-  |
| meas              | les      | stuffy nose    | dizzy        | chicken pox |
| -cole             | <b>4</b> | diarrhea       | stomach ache | flu-        |

My body feels very hot, I need to have lots of drink and take some aspirin or paracetamol.

| - |                     | ess and injurie | S Exercise   | 38.1        |
|---|---------------------|-----------------|--------------|-------------|
|   | - <del>feve</del> r | cough           | backache     | -nauseous   |
|   | measles             | stuffy nose     | dizzy        | chicken pox |
|   | -cold               | diarrhea        | stomach ache | flu-        |

I feel like I can't stand up, everything is spinning around me.

| * * *<br>* * *<br>* * * | Illne          | ss and injurie | S Exercise   | 38.1        |
|---------------------------------------------------------------------|----------------|----------------|--------------|-------------|
| -feve                                                               | Ł              | cough          | backache     | -nauseous   |
| -meas                                                               | les            | stuffy nose    | dizzy        | chicken pox |
| -cole                                                               | ₽ <sup>,</sup> | diarrhea       | stomach ache | flu-        |

#### My body aches and I have a fever. Have spots and a rash

| Illness and inju  |     |             | S Exercise   | 38.1        |
|-------------------|-----|-------------|--------------|-------------|
| -fe <del>ve</del> | r   | cough       | backache     | -nauseous   |
| -meas             | les | stuffy nose | dizzy        | chicken pox |
| -cole             | ₿'  | diarrhea    | stomach ache | flu-        |

My tummy hurts. Either I ate too much or I ate something bad.

stomach ache

| - | Illness and injuries |   |             | Sercise      | 38.1        |
|---|----------------------|---|-------------|--------------|-------------|
|   | - <del>feve</del> r  |   | -cough-     | backache     | -nauseous   |
|   | -meastes             | 5 | stuffy nose | dizzy        | chicken pox |
|   | -cold                |   | diarrhea    | stomach ache | flu-        |

I have a tickle in my throat. When I do this a lot it hurts my chest.

| - | Illne             |          | ss and injurie | S Exercise   | 38.1        |
|---|-------------------|----------|----------------|--------------|-------------|
|   | -fe <del>ve</del> | r        | -cough-        | backache     | -nauseous   |
|   | -meas             | tes      | stuffy nose    | dizzy        | chicken pox |
|   | -૯૦ી૯             | <b>,</b> | -diarrhea-     | stomach ache | flu-        |

I have to keep running to the toilet. I must drink of water.

| - | * * * * * *<br>* * * * * *<br>* * * * * * *<br>* * * * * * * | Illne | ss and injurie | S Exercise   | 38.1                   |
|---|--------------------------------------------------------------|-------|----------------|--------------|------------------------|
|   | -fever                                                       |       | -cough-        | backache     | -nauseous              |
|   | -measte                                                      | es    | stuffy nose    | dizzy        | <del>chicken pox</del> |
|   | -cold                                                        | 1     | -diarrhea-     | stomach ache | flu-                   |

My body is covered in a red rash and my skin is quite itchy.

chicken pox

| 7 | ***<br>****<br>*****<br>******<br>*** | Illne    | ss and injurie | S Exercise   | 38.1                    |
|---|---------------------------------------|----------|----------------|--------------|-------------------------|
|   | -feve                                 | f        | -cough-        | -backache-   | -nauseous               |
|   | -meast                                | es       | stuffy nose    | dizzy        | <del>-chicken-pox</del> |
|   | -cole                                 | <b>,</b> | -diarrhea-     | stomach ache | flu-                    |

I get a sharp pain in my back when I bend or twist my body.

|  |                                             | ess | s and injurie | S Exercise   | 38.1                    |
|--|---------------------------------------------|-----|---------------|--------------|-------------------------|
|  | - <del>feve</del> r<br>- <del>measles</del> |     | -cough-       | -backache-   | -nauseous               |
|  |                                             |     | stuffy nose   | dizzy        | <del>-chicken-pox</del> |
|  | -cold                                       |     | -diarrhea-    | stomach ache | flu-                    |

I can't breathe easily through my nose. It feels blocked.

stuffy nose