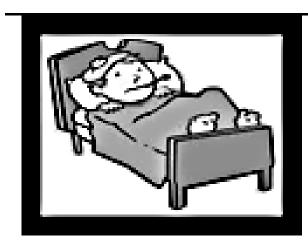

### When you are sick, what should you do

T: I've got a high temperature and very little energy.
SS: You should take medicine. / go to see the doctor.

### When you are sick, what should you do

T: Should you drink cold water when you get cold?
 SS: No, I shouldn't drink cold water.

# **SS: I must sleep and take a rest at home.**

จาก https://pixabay.com/th/photos/คน-เด็ก-สาว-พูดคุย-พูด-การสนทนา-763156/ (May 12, 2015)

A: Hi. How are you? B: I'm sick. A: What's wrong with you? B: I have got <u>a terrible headache</u>. A: You should go to see the doctor. **B: Thank you.** 