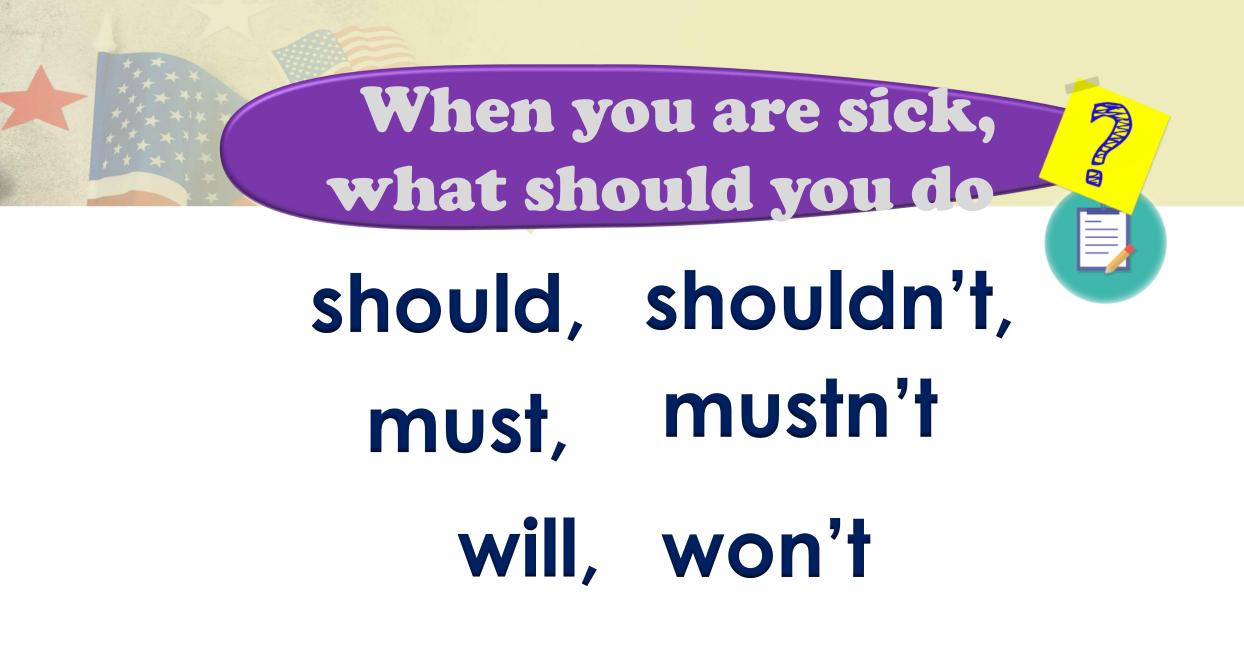

### When you are sick, what should you do

T: I've got a high temperature and very little energy.
SS: You should take medicine. / go to see the doctor.

### When you are sick, what should you do

T: Should you drink cold water when you get cold?
 SS: No, I shouldn't drink cold water.