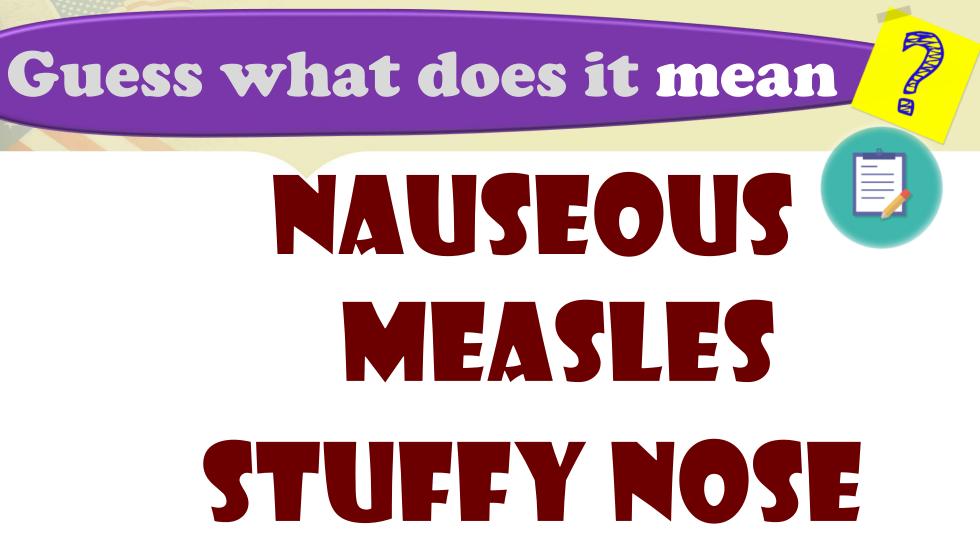

### **Illness, injuries and symptoms**

fever cough backache nauseous stuffy nose flu dizzy stomach ache measles diarrhea cold chicken pox

I can't breathe easily through my nose. It feels blocked.

stuffy nose