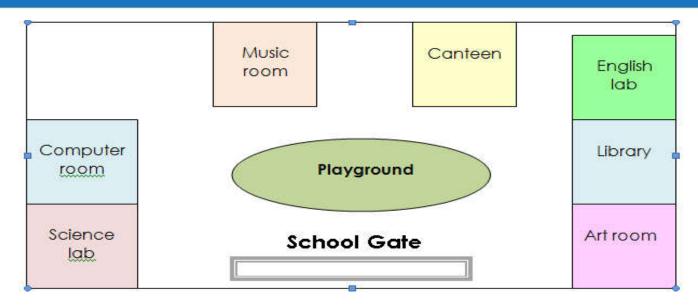

#### Is the English Lab near the canteen?

Yes, it is.

#### Is the Science Lab near the Art room?

No, it isn't. It's opposite the Art room.

2. ถามและให้ข้อมูลเกี่ยวกับทิศทาง การเดินทางได้