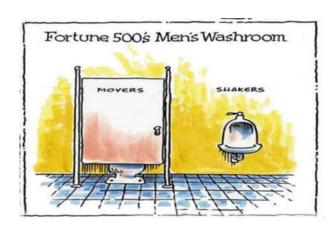

#### Is the English Lab near the canteen?

Yes, it is.

#### Is the Science Lab near the Art room?

No, it isn't. It's opposite the Art room.

2. ถามและให้ข้อมูลเกี่ยวกับทิศทาง การเดินทางได้