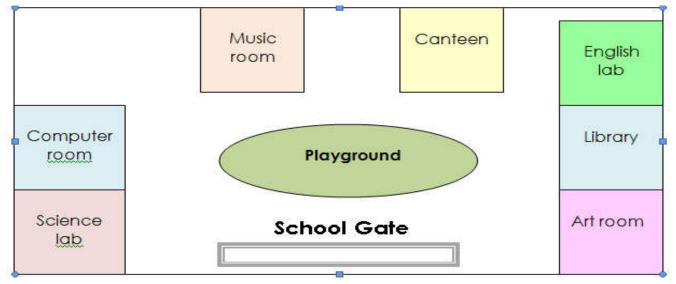

#### Is the English Lab near the canteen?

Yes, it is.

#### Is the Science Lab near the Art room?

No, it isn't. It's opposite the Art room.

2. ถามและให้ข้อมูลเกี่ยวกับทิศทาง การเดินทางได้