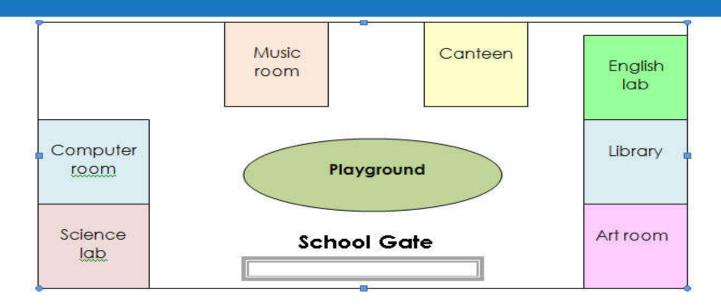

#### Is the English Lab near the canteen?

Yes, it is.

#### Is the Science Lab near the Art room?

No, it isn't. It's opposite the Art room.

2. ถามและให้ข้อมูลเกี่ยวกับทิศทาง การเดินทางได้