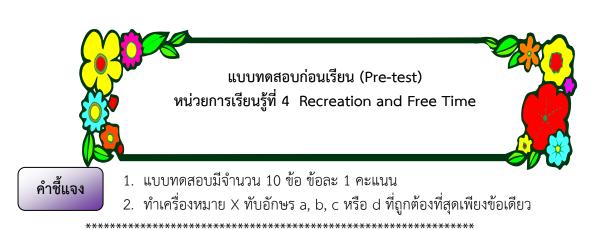

Instructions: Choose the best answer.

- 1. What are they doing?
  - a. They are playing football.
  - b. They are having a picnic.
  - c. They are surfing the internet.
  - d. They are collecting stamps.
- 2. The boys and girls \_\_\_\_\_ kites.
  - a. are flying
  - b. is flying
  - c. flys
  - d. fly
- 3. รูปใดมีความหมายตรงกับ She is walking the dog.