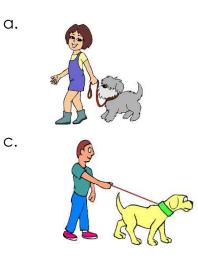

Instructions: Choose the best answer.

- 1. What are they doing?
  - a. They are playing football.
  - b. They are having a picnic.
  - c. They are surfing the internet.
  - d. They are collecting stamps.
- 2. The boys and girls \_\_\_\_\_ kites.
  - a. are flying
  - b. is flying
  - c. flys
  - d. fly
- 3. รูปใดมีความหมายตรงกับ She is walking the dog.