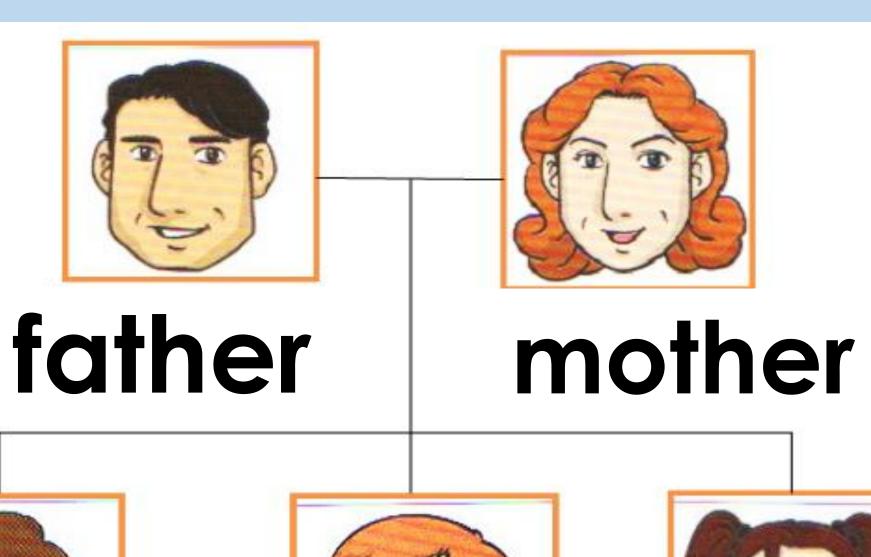

ภาษาอังกฤษ รหัสวิชา อ11101 ชั้นประถมศึกษาปีที่ 1 ผู้สอน ครูอภิวรรณ จันทะวงศ์ เรื่อง Appearance





#### Clap your hands.





A+

### Shake your legs.







#### Nod your head.

















### Stamp your feet.









#### Shout hurray.











# father

dad





#### mother

mum





# sister



# brother





http://www.womenplatform.com/general/mother-child.html



#### This is David.

He is my father.



#### This is Helen.

# She is my mother.





### This is Jamie.

He is my brother.



## This is Emma.

She is my sister.

# Who is she?



She is my mother.

She is my mum.



# Who is this?



He is my father.

He is my dad.

#### Who is she?



She is my sister.

#### Who is he?



He is my brother.

# Family Tree



# Draw your family tree





brother



me



sister