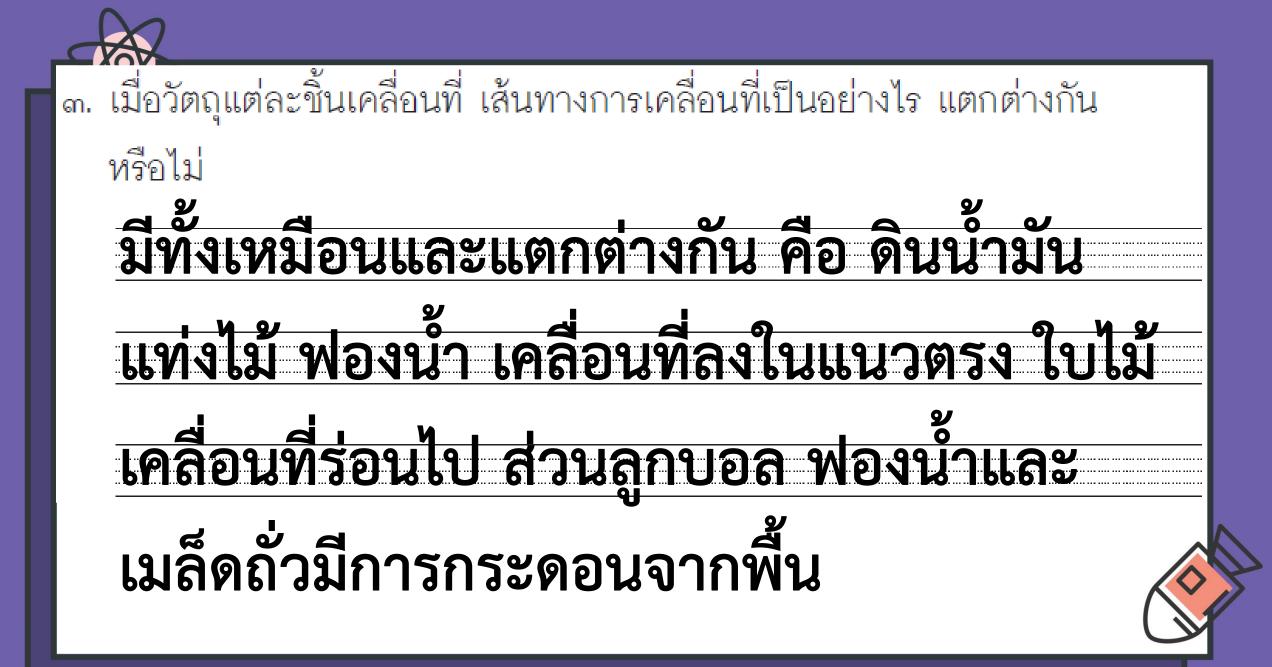

รหัสวิชา ว13101 ชั้นประถมศึกษาปีที่ 3 ผู้สอน ครูสุดารัตน์ ศรีแก้ว

เรื่อง แรงโน้มถ่วงของโลก





| 1  | 2  | 3  | 4  | 5  | 6  | 7  |
|----|----|----|----|----|----|----|
| 8  | 9  | 10 | 11 | 12 | 13 | 14 |
| 15 | 16 | 17 | 18 | 19 | 20 | 21 |
| 22 | 23 | 24 | 25 | 26 | 27 | 28 |
| 29 | 30 | 31 | 32 | 33 | 34 | 35 |

















๑. เมื่อปล่อยวัตถุจากมือ วัตถุมีการเปลี่ยนแปลงการเคลื่อนที่หรือไม่ อย่างไร







# ๒. เมื่อปล่อยวัตถุจากมือ มีแรงกระทำต่อวัตถุหรือไม่ ถ้ามี แรงนั้นมาจากไหน มีแรงกระทำต่อวัตถุ รู้ได้จาก <u>วัตถุเปลี่ยนแปลงการเคลื่อนที่</u> โดยแรงนั้นมาจาก แรงโน้มถ่วงของโลก ไม่มีแรงกระทำต่อวัตถ





# ๛. วัตถุต่างๆ จะหยุดเคลื่อนที่ที่ใด เหมือนกับที่พยากรณ์ไว้หรือไม่











## ๑.๒ กระจุกฟางหลุดจากปากนก





### ๑.๓ สถานีอวกาศในอวกาศ











### เพราะ

| <br> |
|------|------|------|------|------|------|------|
|      |      |      |      |      |      |      |
| <br> |
| <br> |
|      |      |      |      |      |      |      |
|      |      |      |      |      |      |      |





| ก  | ร         | ม  | Ա  | ដ | น      | ก   | ទ   | ก   | ม  | ទ  | ป  |
|----|-----------|----|----|---|--------|-----|-----|-----|----|----|----|
| น  | ដ         | Ա  | ទ  | ٩ | 1<br>0 | ۵   | ମ୍ବ | Ø   | ล  | ົດ | ไ  |
| ก  | <u>ور</u> | ଜ  | 97 | ° | W      | จัด | ม   | P   | ฟ  | ห  | ม  |
| 2  | นิ        | ิล | Ա  | น | ป      | อ   | ห   | น้ำ | ท  | นั | ก  |
| ท  | S         | 빕  |