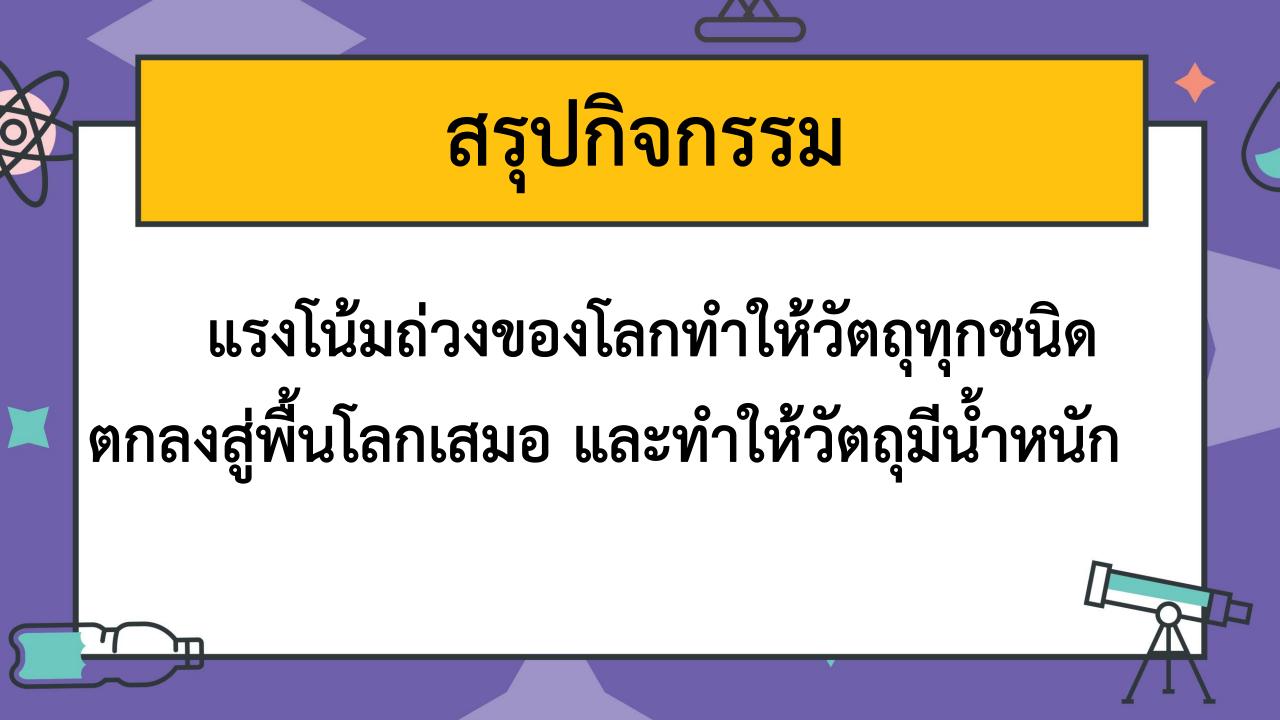

# ๒. เมื่อปล่อยวัตถุจากมือ มีแรงกระทำต่อวัตถุหรือไม่ ถ้ามี แรงนั้นมาจากไหน มีแรงกระทำต่อวัตถุ รู้ได้จาก <u>วัตถุเปลี่ยนแปลงการเคลื่อนที่</u> โดยแรงนั้นมาจาก แรงโน้มถ่วงของโลก ไม่มีแรงกระทำต่อวัตถ