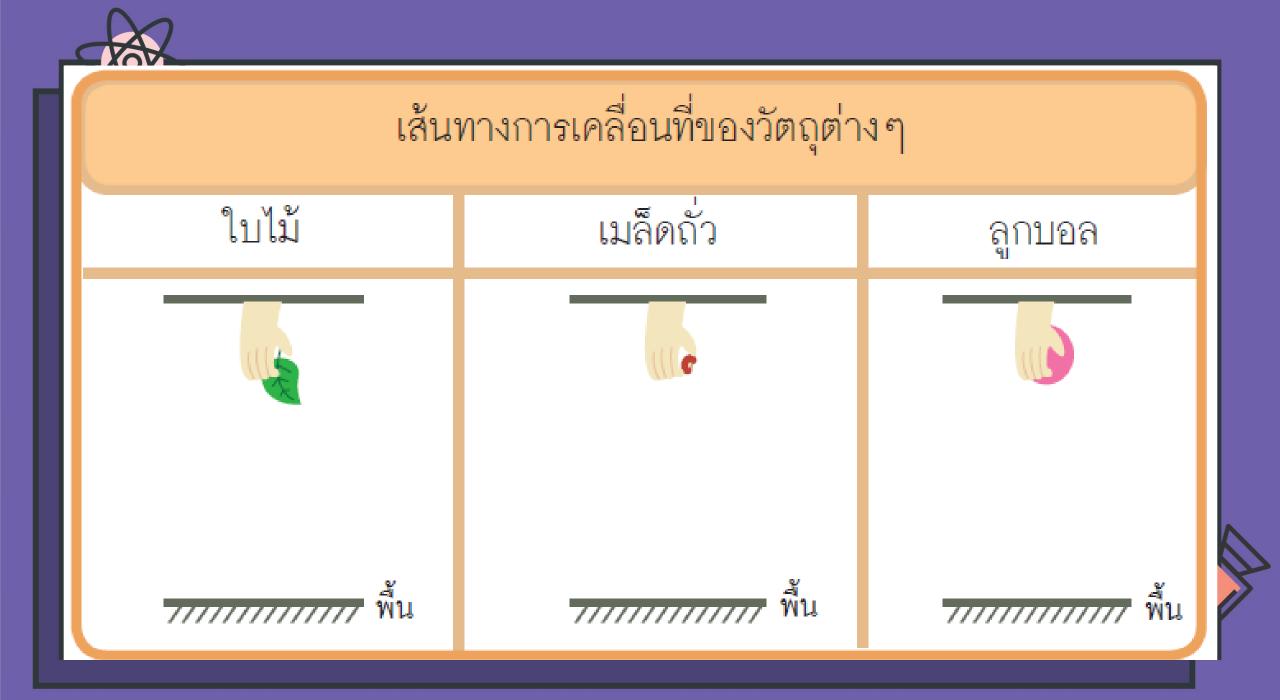

๑. เมื่อปล่อยวัตถุจากมือ วัตถุมีการเปลี่ยนแปลงการเคลื่อนที่หรือไม่ อย่างไร

# ๒. เมื่อปล่อยวัตถุจากมือ มีแรงกระทำต่อวัตถุหรือไม่ ถ้ามี แรงนั้นมาจากไหน มีแรงกระทำต่อวัตถุ รู้ได้จาก <u>วัตถุเปลี่ยนแปลงการเคลื่อนที่</u> โดยแรงนั้นมาจาก แรงโน้มถ่วงของโลก ไม่มีแรงกระทำต่อวัตถ