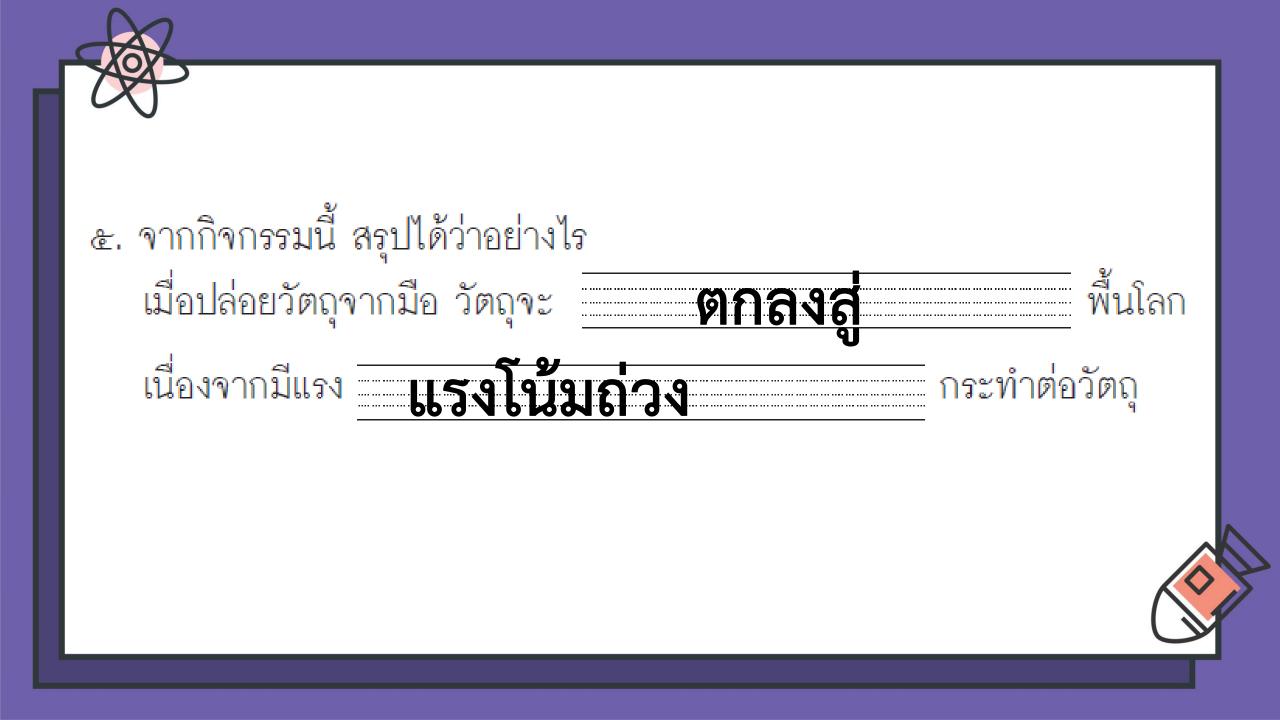

# ๒. เมื่อปล่อยวัตถุจากมือ มีแรงกระทำต่อวัตถุหรือไม่ ถ้ามี แรงนั้นมาจากไหน มีแรงกระทำต่อวัตถุ รู้ได้จาก <u>วัตถุเปลี่ยนแปลงการเคลื่อนที่</u> โดยแรงนั้นมาจาก แรงโน้มถ่วงของโลก ไม่มีแรงกระทำต่อวัตถ