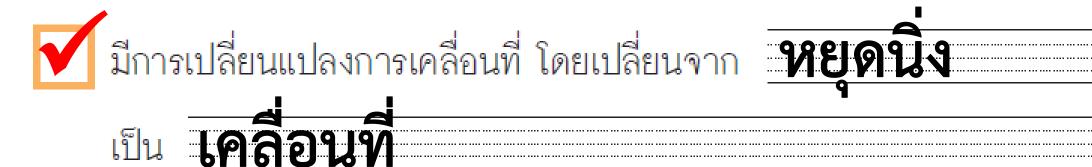

๑. เมื่อปล่อยวัตถุจากมือ วัตถุมีการเปลี่ยนแปลงการเคลื่อนที่หรือไม่ อย่างไร

# ๒. เมื่อปล่อยวัตถุจากมือ มีแรงกระทำต่อวัตถุหรือไม่ ถ้ามี แรงนั้นมาจากไหน มีแรงกระทำต่อวัตถุ รู้ได้จาก <u>วัตถุเปลี่ยนแปลงการเคลื่อนที่</u> โดยแรงนั้นมาจาก แรงโน้มถ่วงของโลก ไม่มีแรงกระทำต่อวัตถ