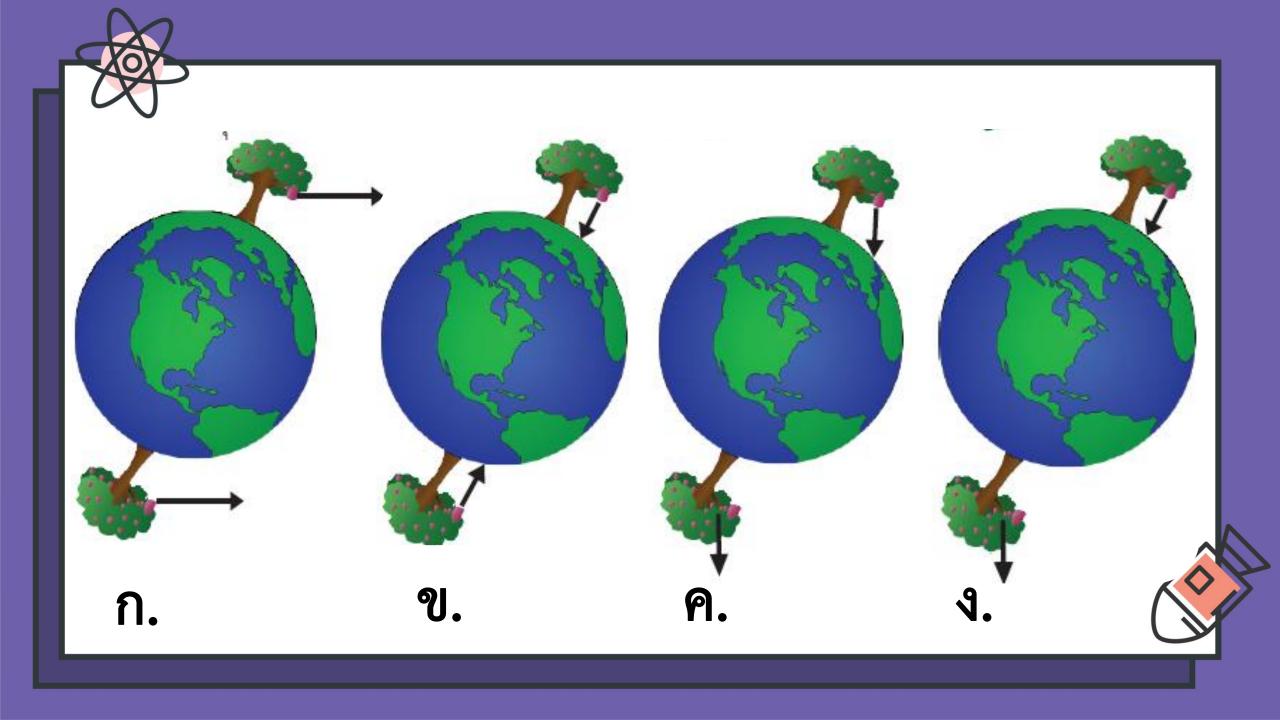

๑. เมื่อปล่อยวัตถุจากมือ วัตถุมีการเปลี่ยนแปลงการเคลื่อนที่หรือไม่ อย่างไร

# ๒. เมื่อปล่อยวัตถุจากมือ มีแรงกระทำต่อวัตถุหรือไม่ ถ้ามี แรงนั้นมาจากไหน มีแรงกระทำต่อวัตถุ รู้ได้จาก <u>วัตถุเปลี่ยนแปลงการเคลื่อนที่</u> โดยแรงนั้นมาจาก แรงโน้มถ่วงของโลก ไม่มีแรงกระทำต่อวัตถ

# ๛. วัตถุต่างๆ จะหยุดเคลื่อนที่ที่ใด เหมือนกับที่พยากรณ์ไว้หรือไม่