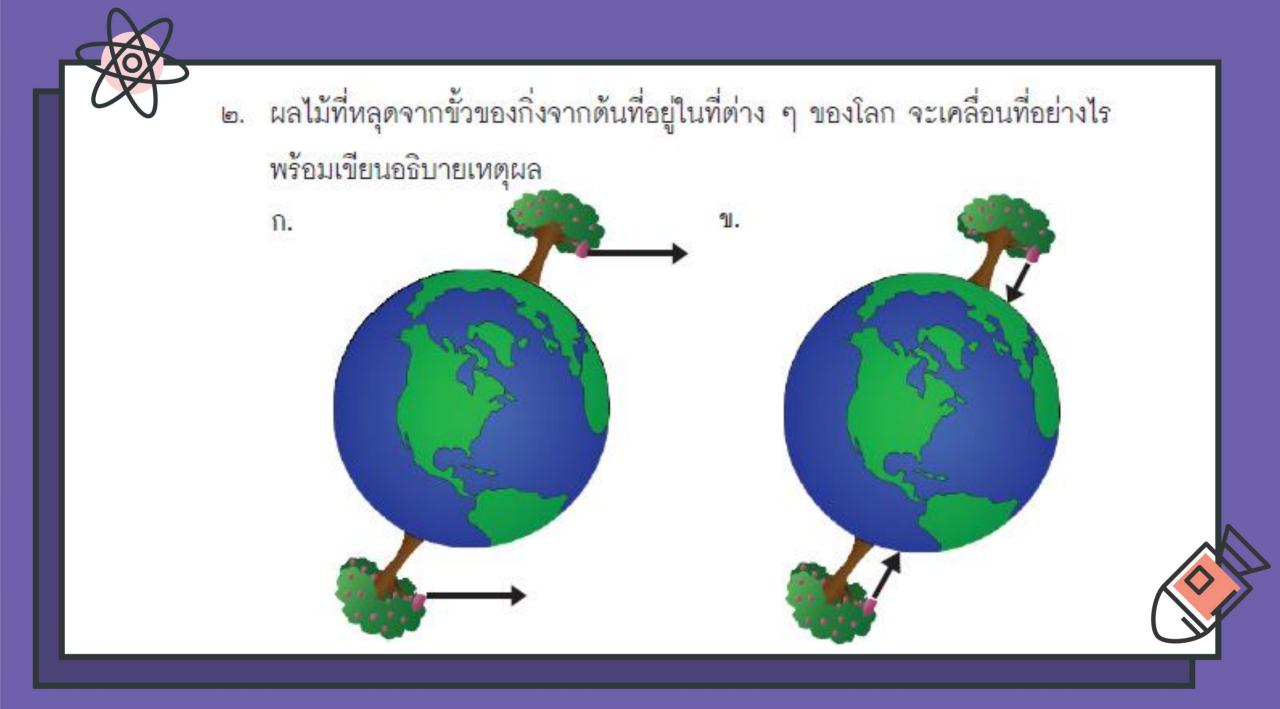

รหัสวิชา ว13101 ชั้นประถมศึกษาปีที่ 3 ผู้สอน ครูสุดารัตน์ ศรีแก้ว

เรื่อง แรงโน้มถ่วงของโลก





| 1  | 2  | 3  | 4  | 5  | 6  | 7  |
|----|----|----|----|----|----|----|
| 8  | 9  | 10 | 11 | 12 | 13 | 14 |
| 15 | 16 | 17 | 18 | 19 | 20 | 21 |
| 22 | 23 | 24 | 25 | 26 | 27 | 28 |
| 29 | 30 | 31 | 32 | 33 | 34 | 35 |

















๑. เมื่อปล่อยวัตถุจากมือ วัตถุมีการเปลี่ยนแปลงการเคลื่อนที่หรือไม่ อย่างไร







# ๒. เมื่อปล่อยวัตถุจากมือ มีแรงกระทำต่อวัตถุหรือไม่ ถ้ามี แรงนั้นมาจากไหน มีแรงกระทำต่อวัตถุ รู้ได้จาก <u>วัตถุเปลี่ยนแปลงการเคลื่อนที่</u> โดยแรงนั้นมาจาก แรงโน้มถ่วงของโลก ไม่มีแรงกระทำต่อวัตถ





# ๛. วัตถุต่างๆ จะหยุดเคลื่อนที่ที่ใด เหมือนกับที่พยากรณ์ไว้หรือไม่











## ๑.๒ กระจุกฟางหลุดจากปากนก





### ๑.๓ สถานีอวกาศในอวกาศ











### เพราะ

| <br> |
|------|------|------|------|------|------|------|
|      |      |      |      |      |      |      |
| <br> |
| <br> |
|      |      |      |      |      |      |      |
|      |      |      |      |      |      |      |





| ก  | ร         | ม  | Ա  | ដ | น      | ก   | ទ   | ก   | ม  | ទ  | ป  |
|----|-----------|----|----|---|--------|-----|-----|-----|----|----|----|
| น  | ដ         | Ա  | ទ  | ٩ | 1<br>0 | ۵   | ମ୍ବ | Ø   | ล  | ົດ | ไ  |
| ก  | <u>ور</u> | ଜ  | 97 | ° | W      | จัด | ม   | P   | ฟ  | ห  | ม  |
| 2  | นิ        | ิล | Ա  | น | ป      | อ   | ห   | น้ำ | ท  | นั | ก  |
| ท  | S         | 빕  | ม่ | บ | ฟ      | ĉ   | L   | 2   | ទ  | ก  | บ  |
| ณ  | ตั        | ส  | Ļ  | ท | าม     | อ   | น   | ก   | ŝ  | กิ | ৰ  |
| ิล | น         | 7