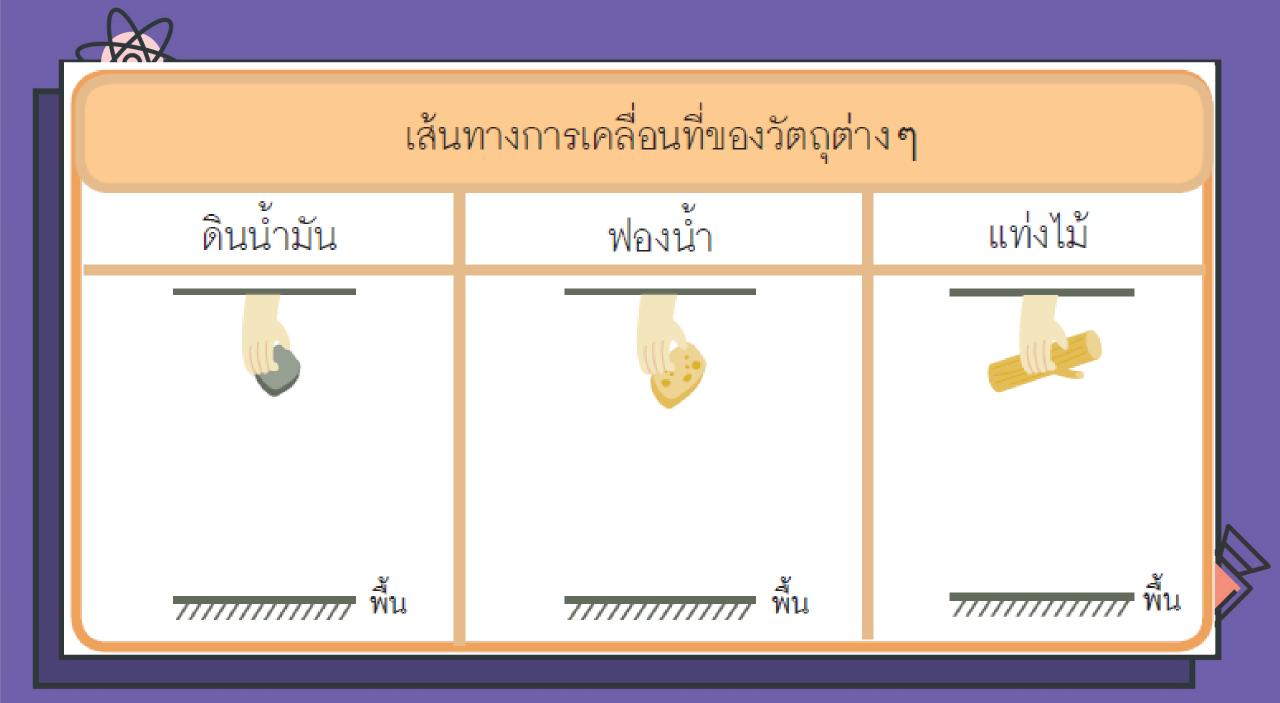

๑. เมื่อปล่อยวัตถุจากมือ วัตถุมีการเปลี่ยนแปลงการเคลื่อนที่หรือไม่ อย่างไร

# ๒. เมื่อปล่อยวัตถุจากมือ มีแรงกระทำต่อวัตถุหรือไม่ ถ้ามี แรงนั้นมาจากไหน มีแรงกระทำต่อวัตถุ รู้ได้จาก <u>วัตถุเปลี่ยนแปลงการเคลื่อนที่</u> โดยแรงนั้นมาจาก แรงโน้มถ่วงของโลก ไม่มีแรงกระทำต่อวัตถ